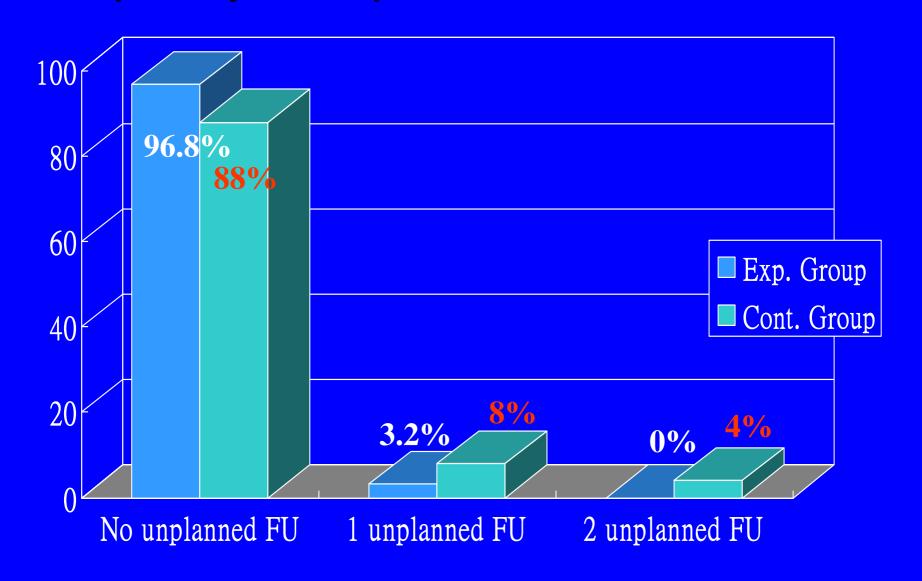

#### Data analysis of the program

- The frequency in presenting abnormal INR result in each follow-up visit
- The frequency of unplanned follow-up in clinic
- The frequency of unplanned readmission to hospital
- Exercise capacity level
- Exercise compliance level
- Body Mass Index
- Drug compliance level
- Dietary compliance level

# The Expected Outcome of the Program

- ↓↓ abnormal INR result in each follow-up visit
- ↓↓ unplanned follow-up in clinic
- Unplanned readmission to hospital
- ↑↑ exercise capacity level
- 1 exercise compliance level
- ↑↑ drug compliance level
- ↑↑ dietary compliance level