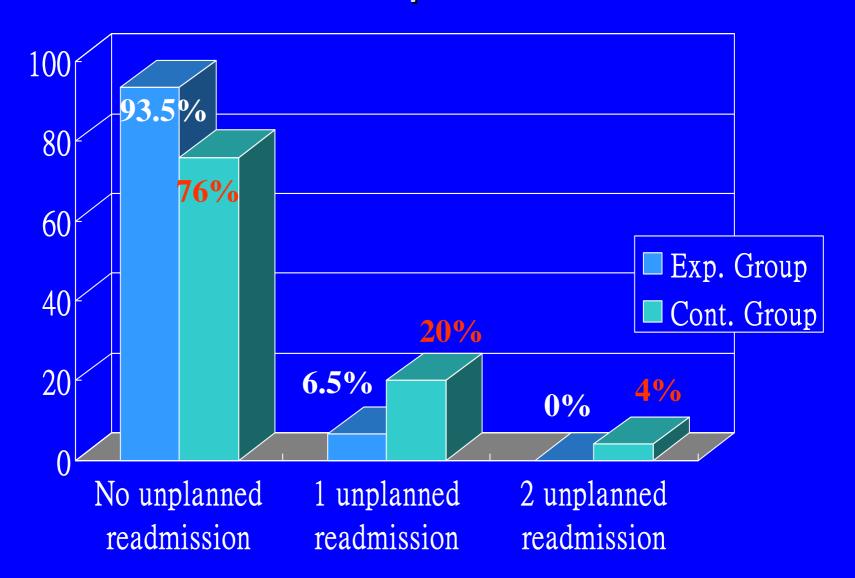

# The Expected Outcome of the Program

- ↓↓ abnormal INR result in each follow-up visit
- ↓↓ unplanned follow-up in clinic
- Unplanned readmission to hospital
- ↑↑ exercise capacity level
- 1 exercise compliance level
- ↑↑ drug compliance level
- ↑↑ dietary compliance level

#### Data analysis of the program

- The frequency in presenting abnormal INR result in each follow-up visit
- The frequency of unplanned follow-up in clinic
- The frequency of unplanned readmission to hospital
- Exercise capacity level
- Exercise compliance level
- Body Mass Index
- Drug compliance level
- Dietary compliance level