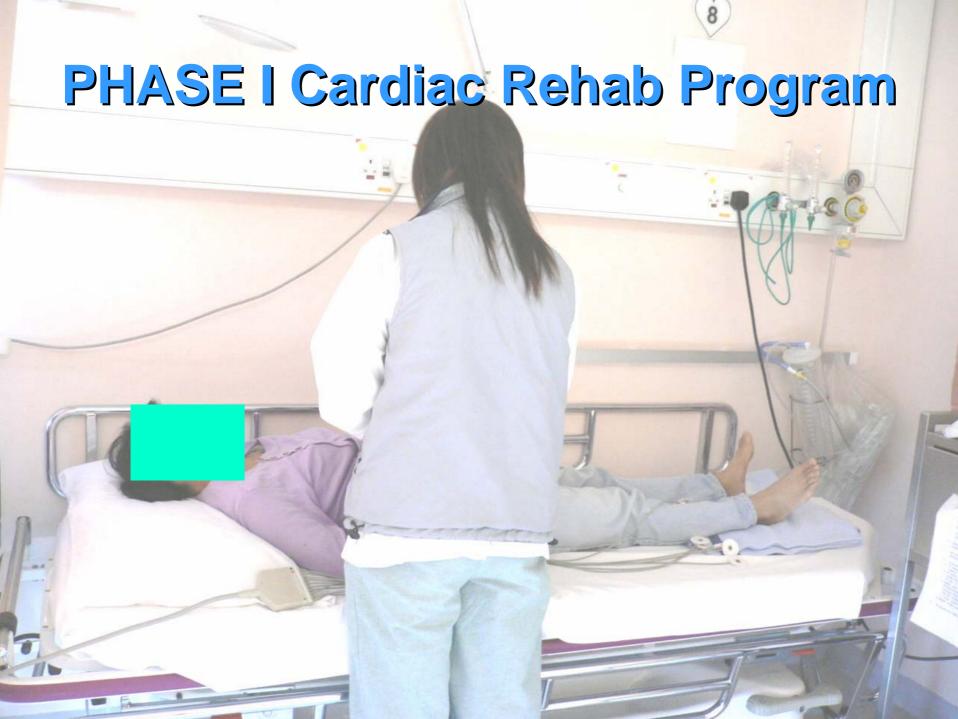

Post heart valve(s) repair/ replacement surgery

- ? Post-operative management
- ? Daily self-care decisions

Collaborate with Non-governmental Organization

- In 2006, the Cardiac Medical Unit of Grantham Hospital launched a pilot program with focuses on helping patients in enhancing their confidence and practicing skills to perform
  - disease management
  - role management