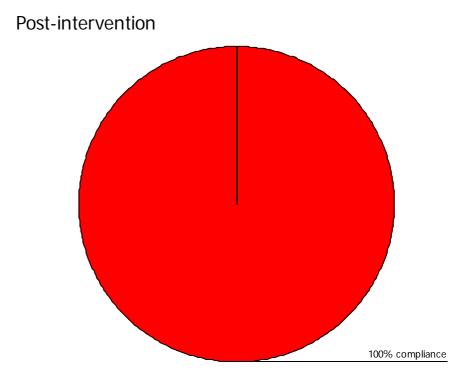

# The Expected Outcome of the Program

- ↓↓ abnormal INR result in each follow-up visit
- ↓↓ unplanned follow-up in clinic
- Unplanned readmission to hospital
- ↑↑ exercise capacity level
- 1 exercise compliance level
- ↑↑ drug compliance level
- ↑↑ dietary compliance level

#### Data analysis of the program

- The frequency in presenting abnormal INR result in each follow-up visit
- The frequency of unplanned follow-up in clinic
- The frequency of unplanned readmission to hospital
- Exercise capacity level
- Exercise compliance level
- Body Mass Index
- Drug compliance level
- Dietary compliance level