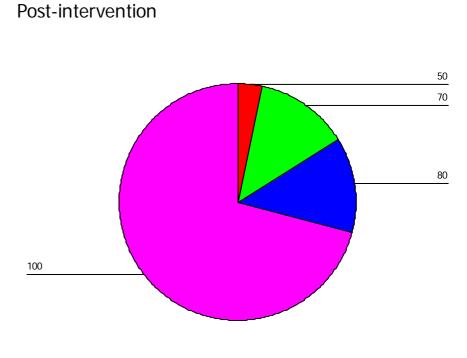

#### Data analysis of the program

- The frequency in presenting abnormal INR result in each follow-up visit
- The frequency of unplanned follow-up in clinic
- The frequency of unplanned readmission to hospital
- Exercise capacity level
- Exercise compliance level
- Body Mass Index
- Drug compliance level
- Dietary compliance level