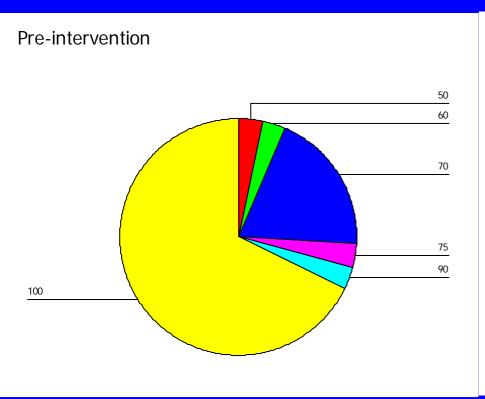

| Tertiary                      | 19.3%                 | 15.9%           |
| * Indicate signate sig | nificant difference bet       | ween experimental gr  | oup and control |

# Frequency of presenting abnormal INR result requires warfarin adjustment during each visit in Clinic



# Frequency of unplanned FU visit in Clinic



# Frequency of unplanned readmission to hospital



### Exercise Compliance level of Experimental group

| Full Compliance        | Pre Program | Post Program  |
|------------------------|-------------|---------------|
| <b>(</b> 100 <b>%)</b> | 67.7%       | 77.4% (↑9.7%) |





### Exercise Capacity level of Experimental group

|                  | Pre Program | Post Program                 |
|------------------|-------------|------------------------------|
| Mean value (MET) | 5.79 ± 2.50 | 7.97 ± 2.33 ( <b>†</b> 2.18) |

#### **PREMETS**



#### **POMETS**



### Body Mass Index of Experimental group

| Pre Program         | Post Program                             |
|---------------------|------------------------------------------|
| Mean = 22.25 ± 2.48 | Mean = 22.51 ± 2.68 ( <sup>↑</sup> 0.26) |
| BMI 15.0-18.5 = 2   | BMI 15.0-18.5 = 0                        |
| BMI 18.5-25 = 23    | BMI 18.5-25 = 25                         |
| BMI >25 = 6         | BMI >25 = 6                              |

#### Pre-intervention BMI



#### Post-intervention BMI



##