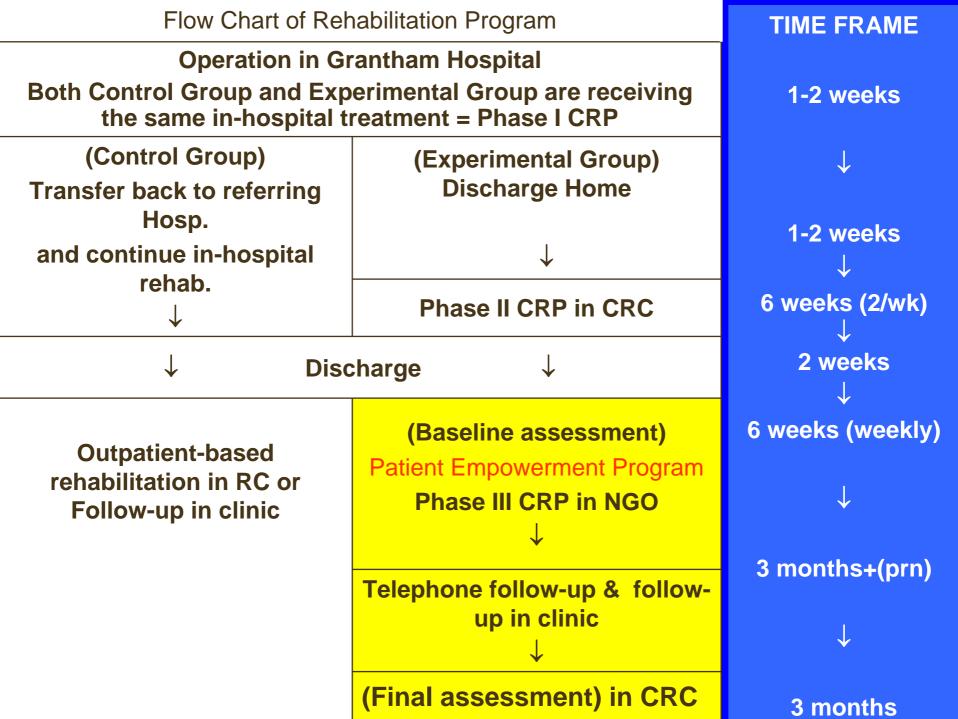

st heart valve(s) repair/ replacement surgery



- ? Post-operative management
- ? Daily self-care decisions









Collaborate with Non-governmental Organization



- In 2006, the Cardiac Medical Unit of Grantham Hospital launched a pilot program with focuses on helping patients in enhancing their confidence and practicing skills to perform
  - disease management
  - role management

# Approach of the program

**Patient-centered** 

**Disease based** 

**Multi-disciplinary** 

**Multi-sector** 

**Multi-staging** 

# The Expected Outcome of the Program

- ↓↓ abnormal INR result in each follow-up visit
- ↓↓ unplanned follow-up in clinic
- Unplanned readmission to hospital
- ↑↑ exercise capacity level
- 1 exercise compliance level
- ↑↑ drug compliance level
- ↑↑ dietary compliance level



### Methods

#### **Inclusion Criteria**

- Age ≥ 18
- Patient underwent valvular repair/replacement surgery in Grantham Hospital
- Patient can read and write Chinese
- Patient had never received formal patient empowerment program from other hospital/clinic

#### **Exclusion Criteria**

- Patient had significant mental and/or physical disability
- Patient had limited life expectancy
- Patient had concomitant major disease that could interfere the findings from the study.

Grantham Hospital
Patient Empowerment Program
Final Evaluation Data Sheet
(12<sup>th</sup> Month)

Patient Particulars

# Methods

#### Assessment Protocol

- Vital signs measurement
- Daily Body Weight
- Drug compliance
- Dietary compliance
- Exercise compliance
- Self-management goal

|                            | Th