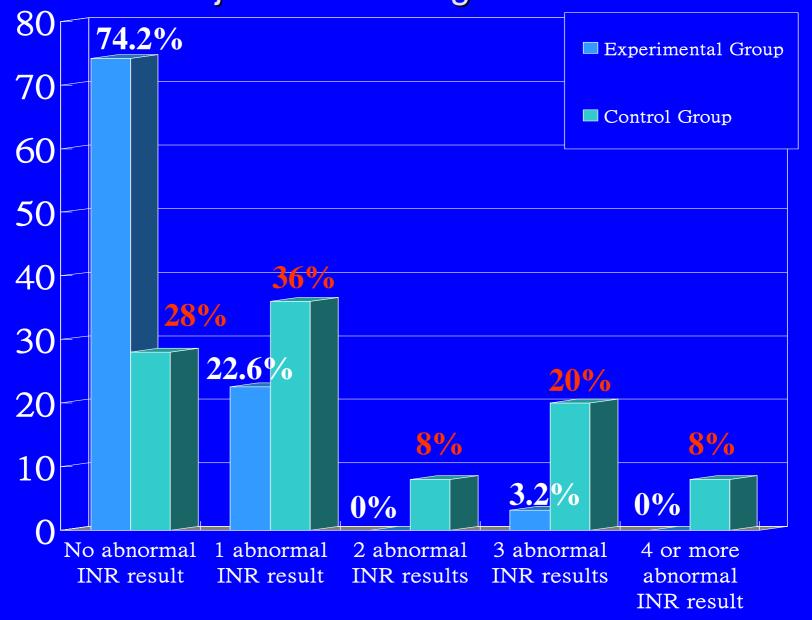

#### Data analysis of the program

- The frequency in presenting abnormal INR result in each follow-up visit
- The frequency of unplanned follow-up in clinic
- The frequency of unplanned readmission to hospital
- Exercise capacity level
- Exercise compliance level
- Body Mass Index
- Drug compliance level
- Dietary compliance level

# The Expected Outcome of the Program

- ↓↓ abnormal INR result in each follow-up visit
- ↓↓ unplanned follow-up in clinic
- Unplanned readmission to hospital
- ↑↑ exercise capacity level
- 1 exercise compliance level
- ↑↑ drug compliance level
- ↑↑ dietary compliance level