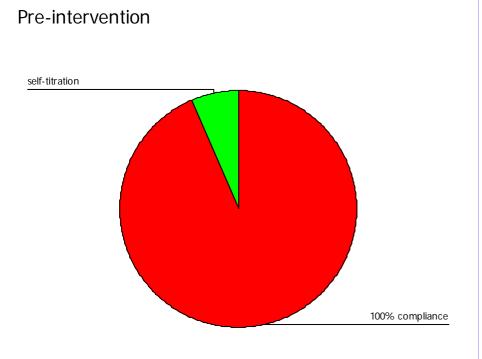

# The Expected Outcome of the Program

- ↓↓ abnormal INR result in each follow-up visit
- ↓↓ unplanned follow-up in clinic
- Unplanned readmission to hospital
- ↑↑ exercise capacity level
- 1 exercise compliance level
- ↑↑ drug compliance level
- ↑↑ dietary compliance level

#### Data analysis of the program

- The frequency in presenting abnormal INR result in each follow-up visit
- The frequency of unplanned follow-up in clinic
- The frequency of unplanned readmission to hospital
- Exercise capacity level
- Exercise compliance level
- Body Mass Index
- Drug compliance level
- Dietary compliance level