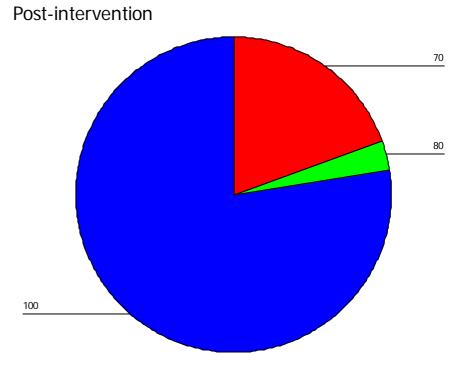

| Tertiary                      | 19.3%                 | 15.9%           |
| * Indicate signate sig | nificant difference bet       | ween experimental gr  | oup and control |

# Frequency of presenting abnormal INR result requires warfarin adjustment during each visit in Clinic



# Frequency of unplanned FU visit in Clinic



# Frequency of unplanned readmission to hospital



### Exercise Compliance level of Experimental group

| Full Compliance        | Pre Program | Post Program  |
|------------------------|-------------|---------------|
| <b>(</b> 100 <b>%)</b> | 67.7%       | 77.4% (↑9.7%) |





### Exercise Capacity level of Experimental group

|                  | Pre Program | Post Program                 |
|------------------|-------------|------------------------------|
| Mean value (MET) | 5.79 ± 2.50 | 7.97 ± 2.33 ( <b>†</b> 2.18) |

#### **PREMETS**



#### **POMETS**



### Body Mass Index of Experimental group

| Pre Program         | Post Program                             |
|---------------------|------------------------------------------|
| Mean = 22.25 ± 2.48 | Mean = 22.51 ± 2.68 ( <sup>↑</sup> 0.26) |
| BMI 15.0-18.5 = 2   | BMI 15.0-18.5 = 0                        |
| BMI 18.5-25 = 23    | BMI 18.5-25 = 25                         |
| BMI >25 = 6         | BMI >25 = 6                              |

#### Pre-intervention BMI



#### Post-intervention BMI



###